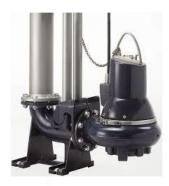

## **Submersible Dewatering & Sewage Lift Pumping**

#### SL1 / SLV / SEG

- Packaged Lift Stations
- Submersible Solids Handling and Grinder Pumps
- Basins and Covers, Pump Lift-out System
- LC 231 & LC 241 Level Controllers

- Solids Handling Pumps
- Dewatering Pumps
- Stainless Steel Pumps
- Cutter and Grinder Pumps
- Self-priming Pumps for Suction Lift