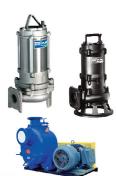

#### SL1 / SLV / SEG

- Packaged Lift Stations
- Submersible Solids Handling and Grinder Pumps
- Basins and Covers, Pump Lift-out System
- LC 231 & LC 241 Level Controllers

- Solids Handling Pumps
- Dewatering Pumps
- Stainless Steel Pumps
- Cutter and Grinder Pumps
- Self-priming Pumps for Suction Lift