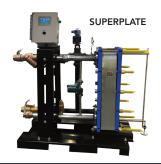

#### www.DHTnet.com

- SUPERTHERM Compact, Steam-fired, Coil in Shell/Tank
- SUPERPLATE Compact, Boiler Water-fired, Plate HX