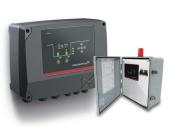

#### Elite Sump Pump Panel

- PLC based panel with digital touchscreen
- Can be configured for either floatswitch operation or continuous level transmitter input.
- Flexibility in controls functions, such as number of pumps, pump sequencing, pump configurations, and elapsed time meters