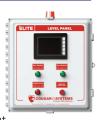

#### Elite Sump Pump Panel

- PLC based panel with digital touchscreen
- Can be configured for either floatswitch operation or continuous level transmitter input.
- Flexibility in controls functions, such as number of pumps, pump sequencing, pump configurations, and elapsed time meters