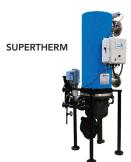

#### www.DHTnet.com

- SUPERTHERM Compact, Steam-fired, Coil in Shell/Tank
- SUPERPLATE Compact, Boiler Water-fired, Plate HX