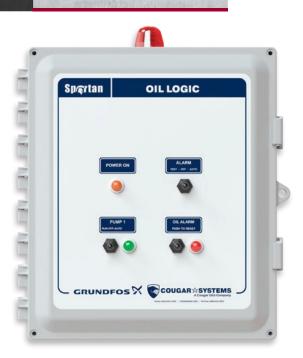

# GRUNDFOS SPARTAN

OIL LOGIC

Oil Logic Sensor

The Spartan Oil Logic Series is an economical control panel specifically designed for oil/water interface sump pump applications, such as hydraulic elevator sumps, transformer vaults and any sump pump application where the presence of oil needs to be detected. The UL 508a Listed control panel utilizes a combination oil/water level sensor that allows pump operation in the presence of water and prevents pump operation in the presence of oil. In addition to typical motor controls, the system also provides both a high level alarm and oil present alarm with auxiliary alarm contacts for remote indication.

Spartan, Simplex, Oil Logic includes Sensor