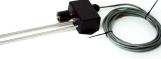

## **Key Features and Benefits**

- Combination Oil/Water Level Sensor
- Type 4X Polycarbonate Enclosure
- · Visual/Audible Alarm Indication with Silencing
- Simple Relay Logic Controls
- 10mm Pump run Toggle Switches
- 10mm Neon Indicator Lights
- Incoming Service Main Disconnect
- General Alarm Remote Monitoring Dry Contact
- Wire Labels
- Easy to access Field Terminals
- Optional Dead Front Construction
- Optional UL 508a Listing

Oil Logic Sensor

The Spartan Oil Logic Series is an economical control panel specifically designed for oil/water interface sump pump applications, such as hydraulic elevator sumps, transformer vaults and any sump pump application where the presence of oil needs to be detected. The UL 508a Listed control panel utilizes a combination oil/water level sensor that allows pump operation in the presence of water and prevents pump operation in the presence of oil. In addition to typical motor controls, the system also provides both a high level alarm and oil present alarm with auxiliary alarm contacts for remote indication.