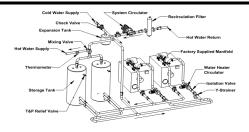

### **Un-fired Water Heaters**

www.DHTnet.com

Semi-Instantaneous Indirect-fired

· SUPERPLATE - Compact, Boiler Water-fired, Plate HX

• SUPERTHERM - Compact, Steam-fired, Coil in Shell/Tank