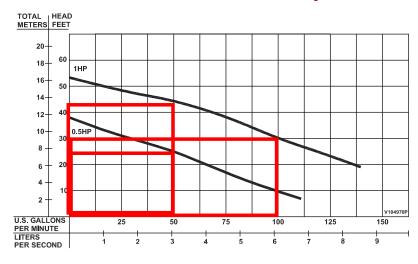

### GRUNDFOS PIP Technical Data - 1/2 HP to 1 HP

ps Company of the com

50 GPM @ 25 feet TDH, 1/2 HP 50 GPM @ 43 feet TDH, 1 HP 100 GPM @ 30 feet TDH, 1 HP

Commercial Wastewater Control Panels